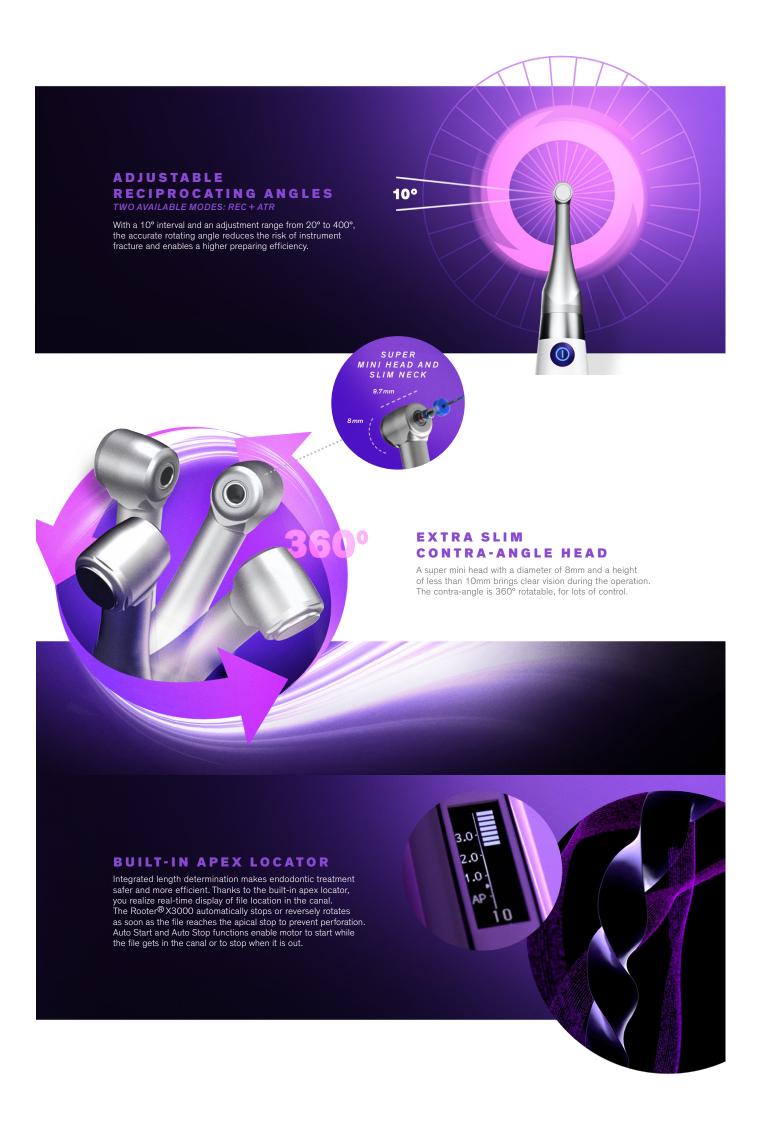

ROOTER®

## 3



www.fkg.ch





in efficient root canal preparation. The smooth rotation

results in less noise and more comfort for your patients.



**MULTIPLE** APICAL FUNCTIONS

## FREEDOM OF SETTINGS LEFT TO THE USER









## **APICAL FUNCTIONS**

To enhance safety for your patients and control, 4 Apical Actions are available:

**SLOW DOWN**: The motor slows down to a set final speed as the file tips approaches the apical reference point.

STOP: The motor stops automatically when the file reaches the reference point, and then restarts automatically when the file is pulled away from this one.

**REVERSE:** The motor automatically reverses the rotation direction when the file reaches the reference point. It goes automatically back to initial rotation direction when the file is pulled away from the reference point.

**OFF:** Apical Action is disabled.





360° rotatable contra-angle



**FKG** preset programs



**Convenient wireless** charging



4.7:1 contra-angle



2000mAh lithium battery



**Front*