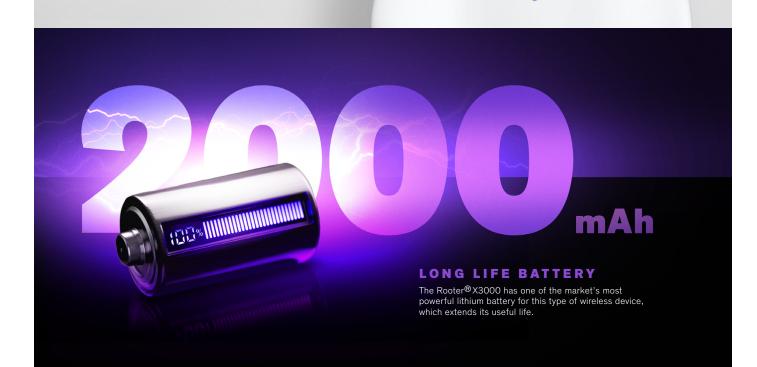

**OFF:** Apical Action is disabled.

360° rotatable contra-angle

**FKG** preset programs

**Convenient wireless** charging

4.7:1 contra-angle

2000mAh lithium battery

**Front** center-of-gravity

High speed up to 3000rpm