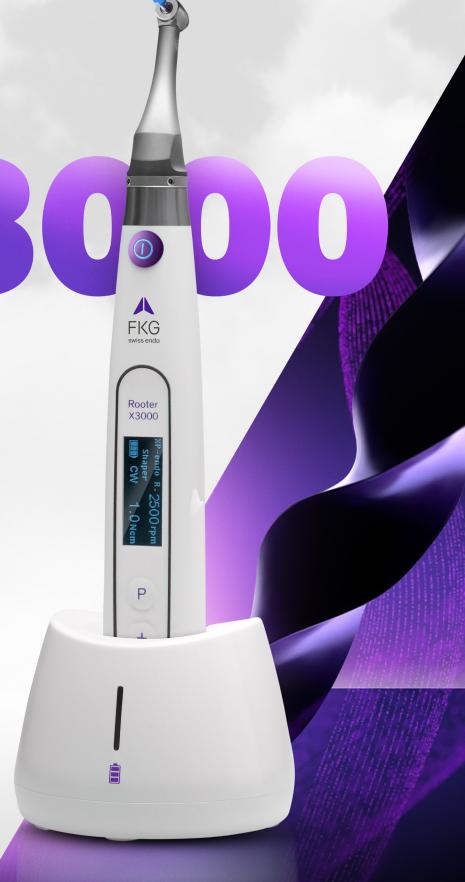

ROOTER®

**OFF:** Apical Action is disabled.

360° rotatable contra-angle

**FKG** preset programs

**Convenient wireless** charging

4.7:1 contra-angle

2000mAh lithium battery

**Front** center-of-gravity

High speed up to 3000rpm