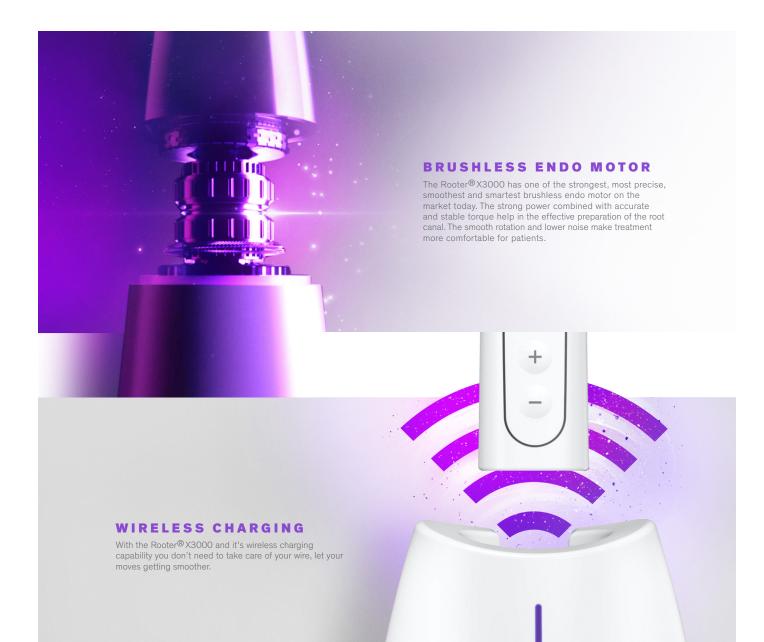

## 3

www.fkg.ch

in efficient root canal preparation. The smooth rotation

results in less noise and more comfort for your patients.

**MULTIPLE** APICAL FUNCTIONS