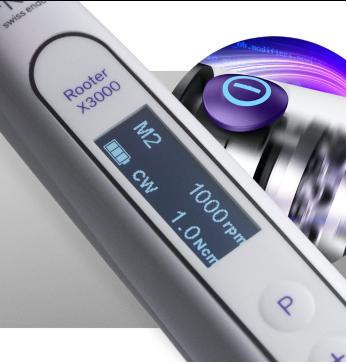

ROOTER®

## 3



www.fkg.ch





in efficient root canal preparation. The smooth rotation

results in less noise and more comfort for your patients.



**MULTIPLE** APICAL FUNCTIONS

## FREEDOM OF SETTINGS LEFT TO THE USER









## **APICAL FUNCTIONS**

To enhance safety for your patients and control, 4 Apical Actions are available:

**SLOW DOWN**: The motor slows down to a set final speed as the file tips approaches the apical reference point.

STOP: The motor stops automatically when the file reaches the reference point, and then restarts automatically when the file is pulled away from this one.

**REVERSE:** The motor automatically reverses the rotation direction when the file reaches the reference point. It goes automatically back to initial rotation direction when the file is pulled away from the reference point.

**OFF:** Apical Action is disabled.





360° rotatable contra-angle



**FKG** preset programs



**Convenient wireless** charging



4.7:1 contra-angle



2000mAh lithium battery



**Fron