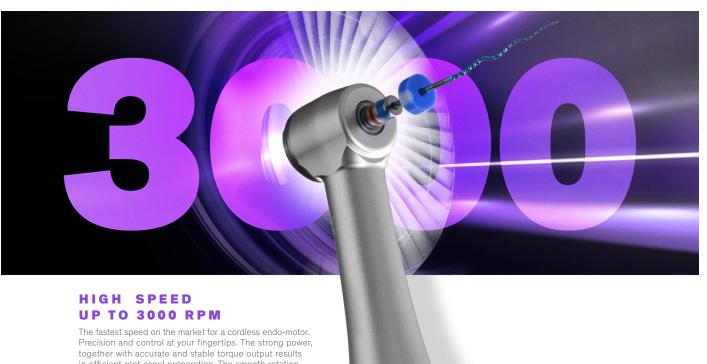

## 3

www.fkg.ch

in efficient root canal preparation. The smooth rotation

results in less noise and more comfort for your patients.

**MULTIPLE** APICAL FUNCTIONS

**OFF:** Apical Action is disabled.

360° rotatable contra-angle

**FKG** preset programs

**Convenient wireless** charging

4.7:1 contra-angle

2000mAh lithium battery

**Front** center-of-gravity

High speed up to 3000rpm