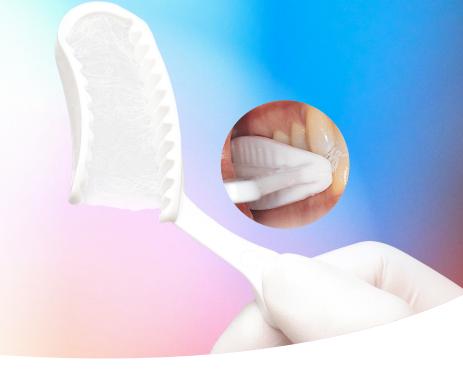

## **Dual-Arch Impression Trays**

Premier Triple Tray® is the most trusted name for accurate dual-arch impressions – proven over 185 Million impressions and counting. The decision is simple. The superior performance of Triple Tray makes it the go-to tray for accurate impressions the first time, every time.

Three techniques in one Saves time, money and materials

Adaptable, ultra-thin webbing Provides accurate bite registration and low water sorption<sup>2</sup>, reducing the possibility of distortion

Disposable
No cleaning involved, aseptic