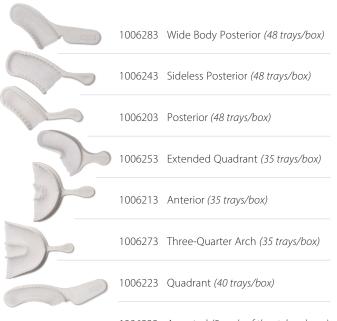

Seven configurations

Designed to address all clinical cases

1006233 Assorted (5 each of the styles above)